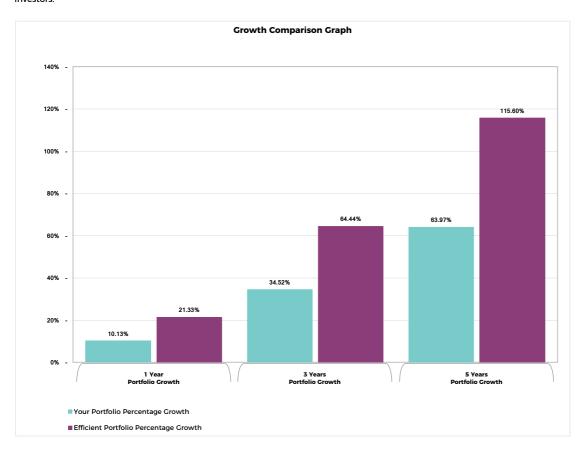

| Performance Comparison Table          | (ask.) A. | PSF-S LES | PSF S LES |
|---------------------------------------|-----------|-----------|-----------|
| Your Portfolio Percentage Growth      | 10.13%    | 34.52%    | 63.97%    |
| Efficient Portfolio Percentage Growth | 21.33%    | 64.44%    | 115.60%   |
| Difference In Percentage Growth       | 11.20%    | 29.92%    | 51.63%    |

The above table highlights the percentage growth you have achieved over the last 1,3 & 5 year periods, comparing your portfolio growth to the portfolio growth of a more efficient portfolio of funds, constructed using an asset allocation model suitable to your risk profile. Over the last 5 years your portfolio has grown by 63.97%. However, a portfolio of top performing funds, funds that have consistently outperformed 75% of funds within their sector generated growth of 115.60%, a difference of 51.63% over the 5 year period. Please note: All YODELAR model portfolios follow the asset allocation model used by Which? the consumer watchdog. Fund choice has been constructed by our research team to include fund and fund managers that demonstrate consistent top performance.