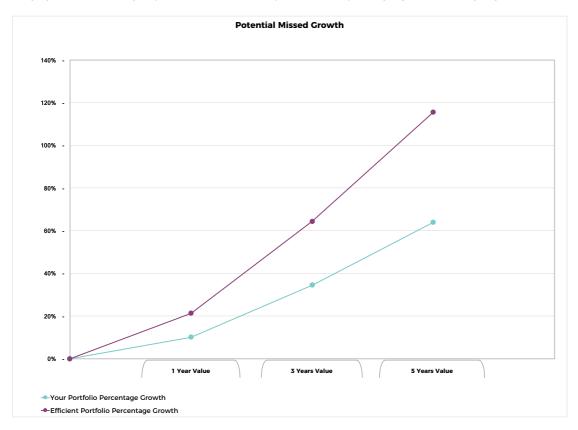

### Portfolio Growth Analysis

The portfolio value comparison graph below demonstrates the percentage growth you could have achieved by investing more efficiently within portfolio comprised of consistently top performing funds.